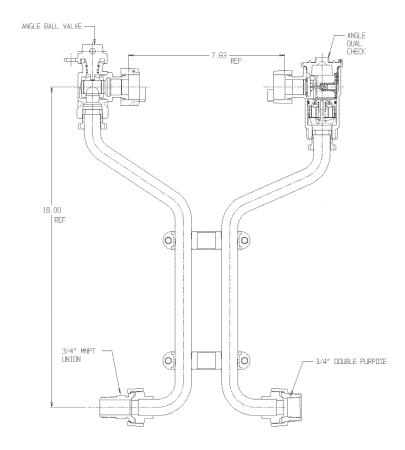

## NL Meter Setter - 760-218WDMD 33

## SUBMITTAL INFORMATION

- Manufactured in compliance with ANSI/AWWA C800 (latest revision)
- Brass components in contact with potable water conform to ASTM B584, UNS C89833 (latest revision) and identified with "NL"
- Certified to NSF/ANSI 61 (reference height restrictions) and NSF/ANSI 372
- Brass components not in contact with potable water conform to ASTM B62 and ASTM B584, UNS C83600 -85-5-5-5 (latest revision)
- Copper tubing made in compliance with ASTM B75 or B88, UNS C12200 (latest revision)
- Lead free solder joints
- Designed to provide proper meter spacing for ease of installation
- Padlock wings standard on all valves