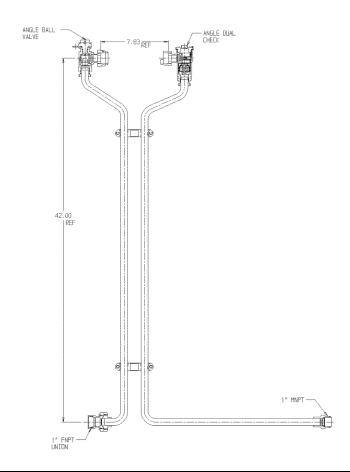

## SUBMITTAL DATA SHEET

NL Meter Setter – 760-242WDFP 44X18

## SUBMITTAL INFORMATION

- Manufactured in compliance with ANSI/AWWA C800 (latest revision)
- Brass components in contact with potable water conform to ASTM B584, UNS C89833 (latest revision) and identified with "NL"
- Certified to NSF/ANSI 61 (reference height restrictions) and NSF/ANSI 372
- Brass components not in contact with potable water conform to ASTM B62 and ASTM B584, UNS C83600 -85-5-5-5 (latest revision)
- Copper tubing made in compliance with ASTM B75 or B88, UNS C12200 (latest revision)
- Lead free solder joints
- Designed to provide proper meter spacing for ease of installation
- Padlock wings standard on all valves