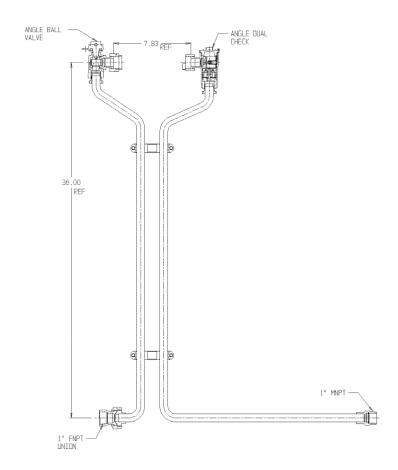

## SUBMITTAL DATA SHEET

NL Meter Setter – 760-236WDFP 44X18

## SUBMITTAL INFORMATION

- Manufactured in compliance with ANSI/AWWA C800 (latest revision)
- Brass components in contact with potable water conform to ASTM B584, UNS C89833 (latest revision) and identified with "NL"
- Certified to NSF/ANSI 61 (reference height restrictions) and NSF/ANSI 372
- Brass components not in contact with potable water conform to ASTM B62 and ASTM B584, UNS C83600 -85-5-5-5 (latest revision)
- Copper tubing made in compliance with ASTM B75 or B88, UNS C12200 (latest revision)
- Lead free solder joints
- Designed to provide proper meter spacing for ease of installation
- Padlock wings standard on all valves