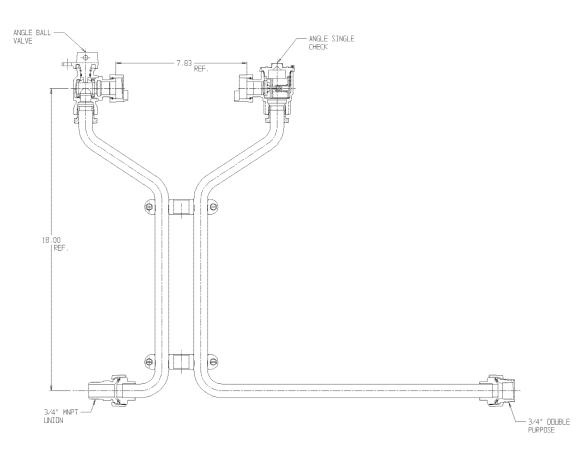

## NL Meter Setter – 760-218WCMD 33X18

#### MNPT Union X Double Purpose

#### SUBMITTAL INFORMATION

- Manufactured in compliance with ANSI/AWWA C800 (latest revision)
- Brass components in contact with potable water conform to ASTM B584, UNS C89833 (latest revision) and identified with "NL"
- Certified to NSF/ANSI 61 (reference height restrictions) and NSF/ANSI 372
- Brass components not in contact with potable water conform to ASTM B62 and ASTM B584, UNS C83600 -85-5-5-5 (latest revision)
- Copper tubing made in compliance with ASTM B75 or B88, UNS C12200 (latest revision)
- Lead free solder joints
- Designed to provide proper meter spacing for ease of installation
- Padlock wings standard on all valves