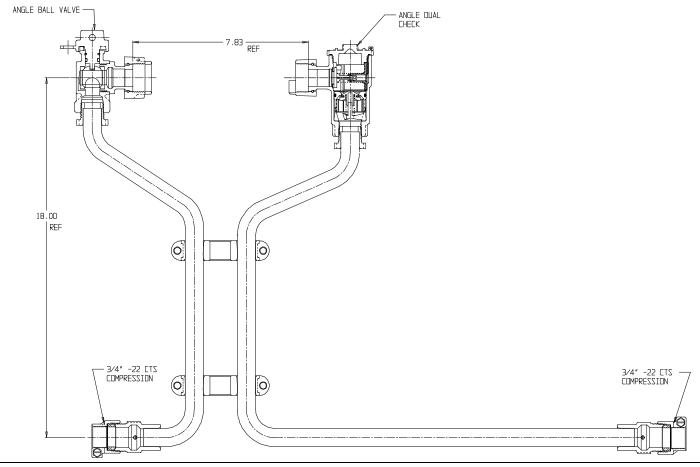

## NL Meter Setter - 760-218WD22 33X15

## SUBMITTAL INFORMATION

- Manufactured in compliance with ANSI/AWWA C800 (latest revision)
- Brass components in contact with potable water conform to ASTM B584, UNS C89833 (latest revision) and identified with "NL"
- Certified to NSF/ANSI 61 (reference height restrictions) and NSF/ANSI 372
- Brass components not in contact with potable water conform to ASTM B62 and ASTM B584, UNS C83600 -85-5-5-5 (latest revision)
- Copper tubing made in compliance with ASTM B75 or B88, UNS C12200 (latest revision)
- Lead free solder joints
- Designed to provide proper meter spacing for ease of installation
- Padlock wings standard on all valves