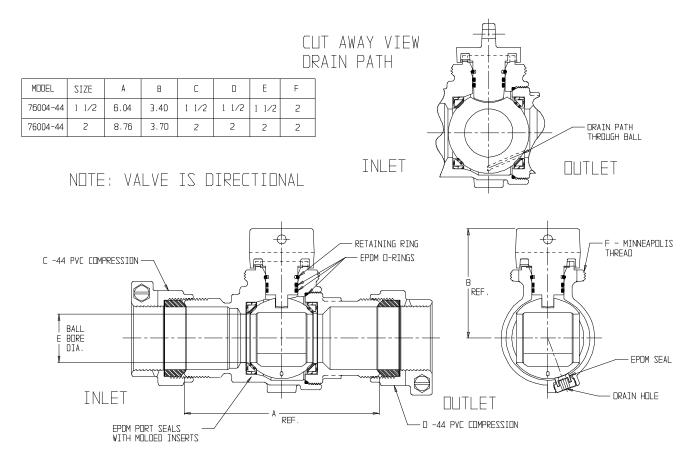

## SUBMITTAL DATA SHEET

NL Stop and Waste Ball Curb Stop – 76004-44

-44 PVC Compression x -44 PVC Compression

## SUBMITTAL INFORMATION

- Manufactured in compliance with ANSI/AWWA C800 (latest revision)
- Brass components in contact with potable water conform to ASTM B584, UNS C89833 (latest revision) and identified with "NL"
- Certified to NSF/ANSI 61 and NSF/ANSI 372
- Brass components not in contact with potable water conform to ASTM B62 and ASTM B584, UNS C83600 -85-5-5-5 (latest revision)
- PTFE coated brass ball
- Rated for 150 PSIG water pressure with cast directional arrow
- Blow out proof EPDM port seals
- Joints sealed with EPDM o-rings and thread locker