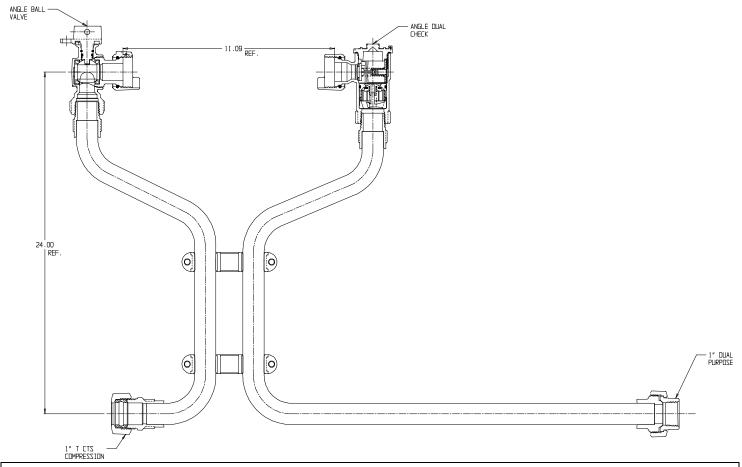

## NL Meter Setter - 760-424WDTD 44X18

T CTS Compression x Dual Purpose

## SUBMITTAL INFORMATION

- Manufactured in compliance with ANSI/AWWA C800 (latest revision)
- Brass components in contact with potable water conform to ASTM B584, UNS C89833 (latest revision) and identified with "NL"
- Certified to NSF/ANSI 61 (reference height restrictions) and NSF/ANSI 372
- Brass components not in contact with potable water conform to ASTM B62 and ASTM B584, UNS C83600 -85-5-5-5 (latest revision)
- Copper tubing made in compliance with ASTM B75 or B88, UNS C12200 (latest revision)
- Lead free solder joints
- Designed to provide proper meter spacing for ease of installation
- Padlock wings standard on all valves
- Insert stiffeners required on all flexible plastic connections