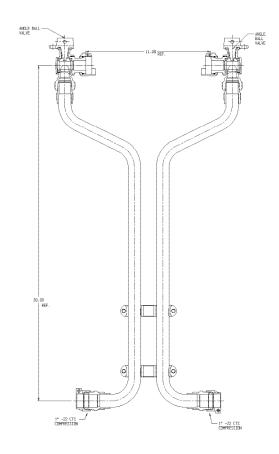

## SUBMITTAL DATA SHEET

NL Meter Setter - 760-430WW22 44

-22 CTS Compression x -22 CTS Compression

## SUBMITTAL INFORMATION

- Manufactured in compliance with ANSI/AWWA C800 (latest revision)
- Brass components in contact with potable water conform to ASTM B584, UNS C89833 (latest revision) and identified with "NL"
- Certified to NSF/ANSI 61 (reference height restrictions) and NSF/ANSI 372
- Brass components not in contact with potable water conform to ASTM B62 and ASTM B584, UNS C83600 -85-5-5-5 (latest revision)
- Copper tubing made in compliance with ASTM B75 or B88, UNS C12200 (latest revision)
- Lead free solder joints
- Designed to provide proper meter spacing for ease of installation
- Padlock wings standard on all valves
- Insert stiffeners required on all flexible plastic connections