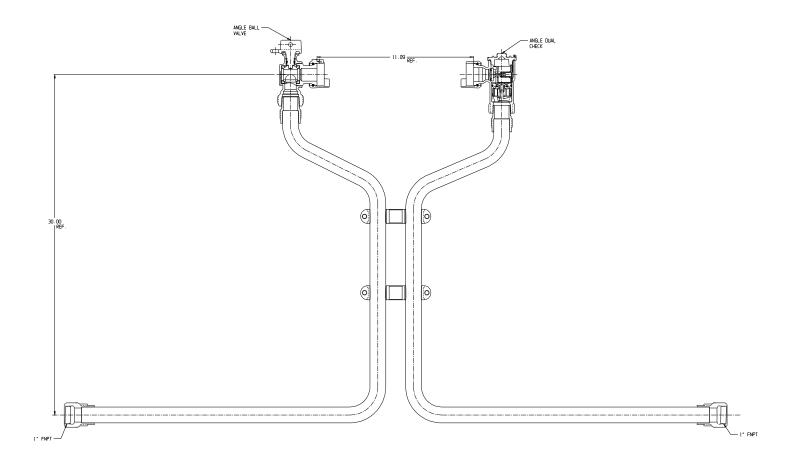

## SUBMITTAL DATA SHEET

NL Meter Setter - 760-430WDII 44X18X18

FNPT x FNPT

## SUBMITTAL INFORMATION

- Manufactured in compliance with ANSI/AWWA C800 (latest revision)
- Brass components in contact with potable water conform to ASTM B584, UNS C89833 (latest revision) and identified with "NL"
- Certified to NSF/ANSI 61 (reference height restrictions) and NSF/ANSI 372
- Brass components not in contact with potable water conform to ASTM B62 and ASTM B584, UNS C83600 -85-5-5-5 (latest revision)
- Copper tubing made in compliance with ASTM B75 or B88, UNS C12200 (latest revision)
- Lead free solder joints
- Designed to provide proper meter spacing for ease of installation
- Padlock wings standard on all valves
- Insert stiffeners required on all flexible plastic connections