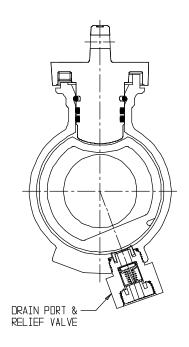

## NL Stop and Waste Ball Curb Stop – 76001C 1 1/2

## **SUBMITTAL INFORMATION**

- Manufactured in compliance with ANSI/AWWA C800 (latest revision)
- Brass components in contact with potable water conform to ASTM B584, UNS C89833 (latest revision) and identified with "NL"
- Certified to NSF/ANSI 61 and NSF/ANSI 372
- Brass components not in contact with potable water conform to ASTM B62 and ASTM B584, UNS C83600 -85-5-5-5 (latest revision)
- PTFE coated brass ball
- Rated for 150 PSIG water pressure with cast directional arrow
- Blow out proof EPDM port seals
- Joints sealed with EPDM o-rings and thread locker