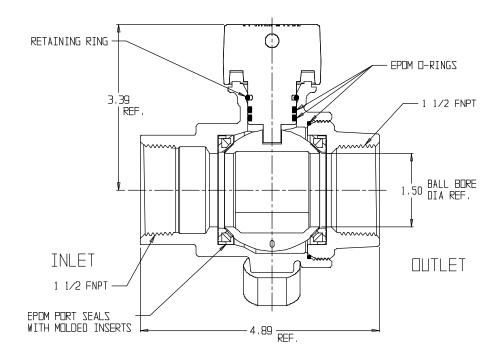

## NL Stop and Waste Ball Curb Stop – 76001C 1 1/2

## **SUBMITTAL INFORMATION**

- Manufactured in compliance with ANSI/AWWA C800 (latest revision)
- Brass components in contact with potable water conform to ASTM B584, UNS C89833 (latest revision) and identified with "NL"
- Certified to NSF/ANSI 61 and NSF/ANSI 372
- Brass components not in contact with potable water conform to ASTM B62 and ASTM B584, UNS C83600 -85-5-5-5 (latest revision)
- PTFE coated brass ball
- Rated for 150 PSIG water pressure with cast directional arrow
- Blow out proof EPDM port seals
- Joints sealed with EPDM o-rings and thread locker