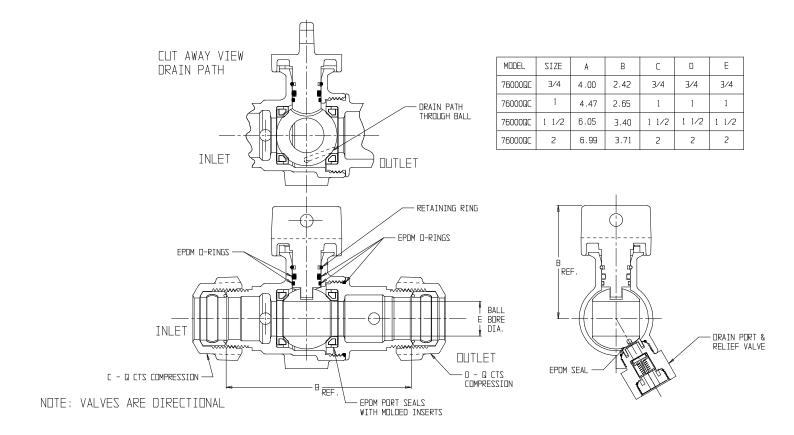

## NL Stop and Waste Ball Curb Stop - 76000QC

## SUBMITTAL INFORMATION

- Manufactured in compliance with ANSI/AWWA C800 (latest revision)
- Brass components in contact with potable water conform to ASTM B584, UNS C89833 (latest revision) and identified with "NL"
- Certified to NSF/ANSI 61 and NSF/ANSI 372
- Brass components not in contact with potable water conform to ASTM B62 and ASTM B584, UNS C83600 -85-5-5-5 (latest revision)
- PTFE coated brass ball
- Rated for 150 PSIG water pressure with cast directional arrow
- Blow out proof EPDM port seals
- Joints sealed with EPDM o-rings and thread locker
- Insert stiffeners required on all flexible plastic connections