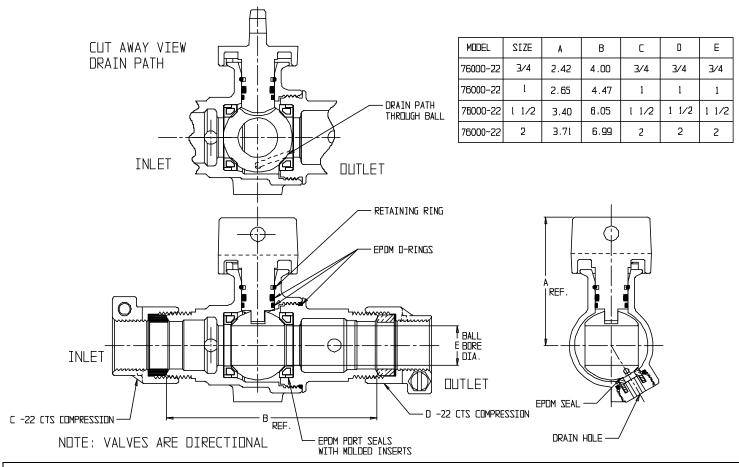

## NL Ball Style Meter Stop – 76000-22

-22 CTS Compression x -22 CTS Compression

## **SUBMITTAL INFORMATION**

- Manufactured in compliance with ANSI/AWWA C800 (latest revision)
- Brass components in contact with potable water conform to ASTM B584, UNS C89833 (latest revision) and identified with "NL"
- Certified to NSF/ANSI 61 and NSF/ANSI 372
- Brass components not in contact with potable water conform to ASTM B62 and ASTM B584, UNS C83600 -85-5-5-5 (latest revision)
- PTFE coated brass ball
- Rated for 150 PSIG water pressure
- Blow out proof EPDM port seals
- End piece joint sealed with an EPDM o-ring and thread locker
- Insert stiffeners required for all flexible plastic connections