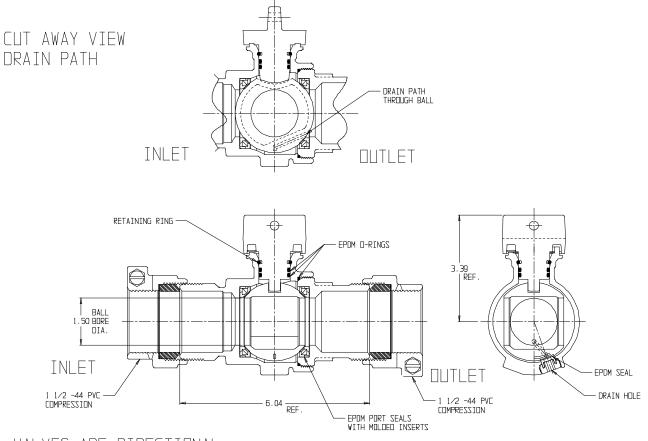

## NOTE: VALVES ARE DIRECTIONAL

### SUBMITTAL INFORMATION

- Manufactured in compliance with ANSI/AWWA C800 (latest revision)
- Brass components in contact with potable water conform to ASTM B584, UNS C89833 (latest revision) and identified with "NL"
- Certified to NSF/ANSI 61 and NSF/ANSI 372
- Brass components not in contact with potable water conform to ASTM B62 and ASTM B584, UNS C83600 -85-5-5-5 (latest revision)
- PTFE coated brass ball
- Rated for 150 PSIG water pressure
- Blow out proof EPDM port seals
- End piece joint sealed with an EPDM o-ring and thread locker