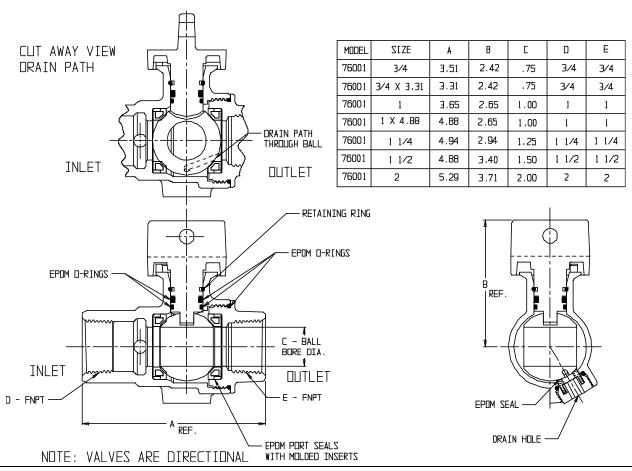

## NL Stop and Drain Ball Curb Stop - 76001

FNPT x FNPT

## SUBMITTAL INFORMATION

- Manufactured in compliance with ANSI/AWWA C800 (latest revision)
- Brass components in contact with potable water conform to ASTM B584, UNS C89833 (latest revision) and identified with "NL"
- Certified to NSF/ANSI 61 and NSF/ANSI 372
- Brass components not in contact with potable water conform to ASTM B62 and ASTM B584, UNS C83600 -85-5-5-5 (latest revision)
- PTFE coated brass ball
- Rated for 150 PSIG water pressure with cast directional arrow
- Blow out proof EPDM port seals
- Joints sealed with EPDM o-rings and thread locker