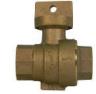

## NL Stop and Drain Ball Curb Stop - 76001

FNPT x FNPT

## SUBMITTAL INFORMATION

- Manufactured in compliance with ANSI/AWWA C800 (latest revision)
- Brass components in contact with potable water conform to ASTM B584, UNS C89833 (latest revision) and identified with "NL"
- Certified to NSF/ANSI 61 and NSF/ANSI 372
- Brass components not in contact with potable water conform to ASTM B62 and ASTM B584, UNS C83600 -85-5-5-5 (latest revision)
- PTFE coated brass ball
- Rated for 150 PSIG water pressure with cast directional arrow
- Blow out proof EPDM port seals
- Joints sealed with EPDM o-rings and thread locker