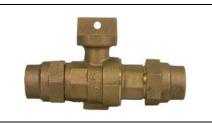

## NL Stop and Waste Ball Curb Stop - 76000G

Е

3/4

1

1 1/2

2

## SUBMITTAL INFORMATION

- Manufactured in compliance with ANSI/AWWA C800 (latest revision)
- Brass components in contact with potable water conform to ASTM B584, UNS C89833 (latest revision) and identified with "NL"
- Certified to NSF/ANSI 61 and NSF/ANSI 372
- Brass components not in contact with potable water conform to ASTM B62 and ASTM B584, UNS C83600 -85-5-5-5 (latest revision)
- PTFE coated brass ball
- Rated for 150 PSIG water pressure with cast directional arrow
- Blow out proof EPDM port seals
- Joints sealed with EPDM o-rings and thread locker
- Insert stiffeners required on all flexible plastic connections