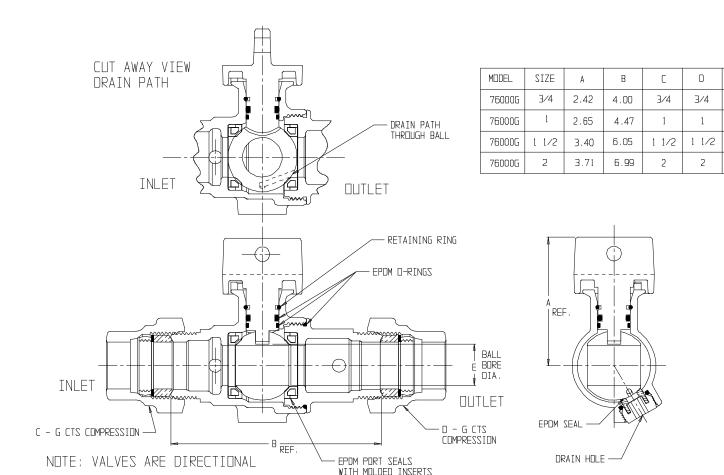

## NL Stop and Waste Ball Curb Stop - 76000G

Е

3/4

1

1 1/2

2

## SUBMITTAL INFORMATION

- Manufactured in compliance with ANSI/AWWA C800 (latest revision)
- Brass components in contact with potable water conform to ASTM B584, UNS C89833 (latest revision) and identified with "NL"
- Certified to NSF/ANSI 61 and NSF/ANSI 372
- Brass components not in contact with potable water conform to ASTM B62 and ASTM B584, UNS C83600 -85-5-5-5 (latest revision)
- PTFE coated brass ball
- Rated for 150 PSIG water pressure with cast directional arrow
- Blow out proof EPDM port seals
- Joints sealed with EPDM o-rings and thread locker
- Insert stiffeners required on all flexible plastic connections