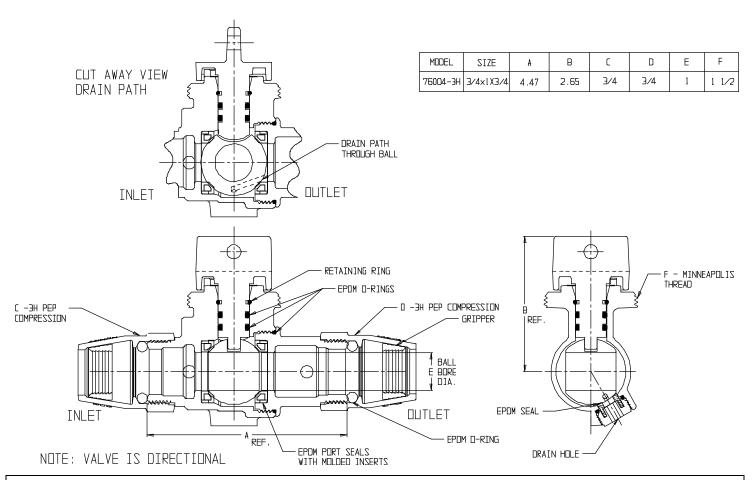

## NL Stop and Waste Ball Curb Stop - 76004-3H

-3H PEP Compression x -3H PEP Compression

## SUBMITTAL INFORMATION

- Manufactured in compliance with ANSI/AWWA C800 (latest revision)
- Brass components in contact with potable water conform to ASTM B584, UNS C89833 (latest revision) and identified with "NL"
- Certified to NSF/ANSI 61 and NSF/ANSI 372
- Brass components not in contact with potable water conform to ASTM B62 and ASTM B584, UNS C83600 -85-5-5-5 (latest revision)
- PTFE coated brass ball
- Rated for 150 PSIG water pressure with cast directional arrow
- Blow out proof EPDM port seals
- Joints sealed with EPDM o-rings and thread locker