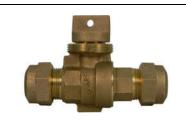

## NL Stop and Waste Ball Curb Stop - 76004Q

## **SUBMITTAL INFORMATION**

- Manufactured in compliance with ANSI/AWWA C800 (latest revision)
- Brass components in contact with potable water conform to ASTM B584, UNS C89833 (latest revision) and identified with "NL"
- Certified to NSF/ANSI 61 and NSF/ANSI 372
- Brass components not in contact with potable water conform to ASTM B62 and ASTM B584, UNS C83600 -85-5-5-5 (latest revision)
- PTFE coated brass ball
- Rated for 150 PSIG water pressure with cast directional arrow
- Blow out proof EPDM port seals
- Joints sealed with EPDM o-rings and thread locker
- Insert stiffeners required on all flexible plastic connections