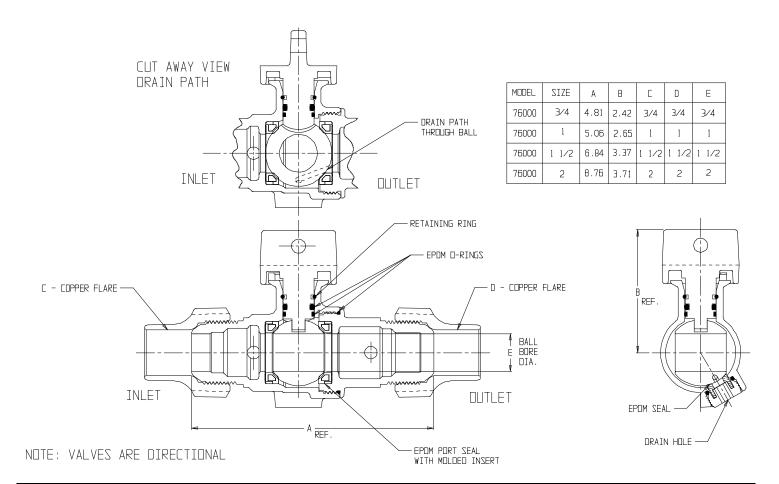

## NL Stop and Waste Ball Curb Stop - 76000

## SUBMITTAL INFORMATION

- Manufactured in compliance with ANSI/AWWA C800 (latest revision)
- Brass components in contact with potable water conform to ASTM B584, UNS C89833 (latest revision) and identified with "NL"
- Certified to NSF/ANSI 61 and NSF/ANSI 372
- Brass components not in contact with potable water conform to ASTM B62 and ASTM B584, UNS C83600 -85-5-5-5 (latest revision)
- PTFE coated brass ball
- Rated for 150 PSIG water pressure with cast directional arrow
- Blow out proof EPDM port seals
- Joints sealed with EPDM o-rings and thread locker