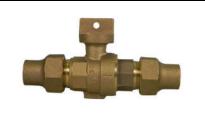

## NL Stop and Waste Ball Curb Stop - 76000

## SUBMITTAL INFORMATION

- Manufactured in compliance with ANSI/AWWA C800 (latest revision)
- Brass components in contact with potable water conform to ASTM B584, UNS C89833 (latest revision) and identified with "NL"
- Certified to NSF/ANSI 61 and NSF/ANSI 372
- Brass components not in contact with potable water conform to ASTM B62 and ASTM B584, UNS C83600 -85-5-5-5 (latest revision)
- PTFE coated brass ball
- Rated for 150 PSIG water pressure with cast directional arrow
- Blow out proof EPDM port seals
- Joints sealed with EPDM o-rings and thread locker