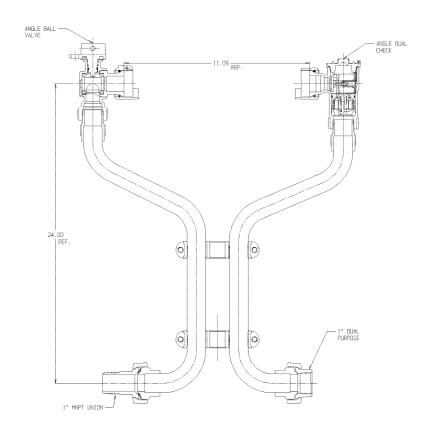

## NL Meter Setter - 760-424WDMD 44

MNPT Union x Dual Purpose

## **SUBMITTAL INFORMATION**

- Manufactured in compliance with ANSI/AWWA C800 (latest revision)
- Brass components in contact with potable water conform to ASTM B584, UNS C89833 (latest revision) and identified with "NL"
- Certified to NSF/ANSI 61 (reference height restrictions) and NSF/ANSI 372
- Brass components not in contact with potable water conform to ASTM B62 and ASTM B584, UNS C83600 -85-5-5-5 (latest revision)
- Copper tubing made in compliance with ASTM B75 or B88, UNS C12200 (latest revision)
- Lead free solder joints
- Designed to provide proper meter spacing for ease of installation
- Padlock wings standard on all valves