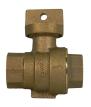

## NL Stop and Drain Ball Curb Stop – 76001C

FNPT x FNPT

## SUBMITTAL INFORMATION

- Manufactured in compliance with ANSI/AWWA C800 (latest revision)
- Brass components in contact with potable water conform to ASTM B584, UNS C89833 (latest revision) and identified with "NL"
- Certified to NSF/ANSI 61 and NSF/ANSI 372
- Brass components not in contact with potable water conform to ASTM B62 and ASTM B584, UNS C83600 -85-5-5-5 (latest revision)
- PTFE coated brass ball
- Rated for 150 PSIG water pressure with cast directional arrow
- Blow out proof EPDM port seals
- Joints sealed with EPDM o-rings and thread locker