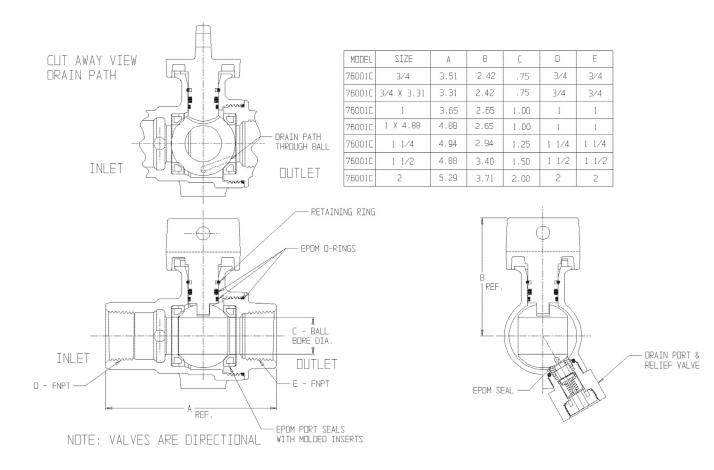

## NL Stop and Drain Ball Curb Stop – 76001C

FNPT x FNPT

## SUBMITTAL INFORMATION

- Manufactured in compliance with ANSI/AWWA C800 (latest revision)
- Brass components in contact with potable water conform to ASTM B584, UNS C89833 (latest revision) and identified with "NL"
- Certified to NSF/ANSI 61 and NSF/ANSI 372
- Brass components not in contact with potable water conform to ASTM B62 and ASTM B584, UNS C83600 -85-5-5-5 (latest revision)
- PTFE coated brass ball
- Rated for 150 PSIG water pressure with cast directional arrow
- Blow out proof EPDM port seals
- Joints sealed with EPDM o-rings and thread locker