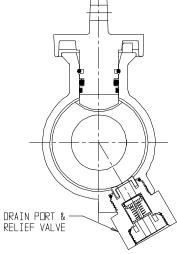

## NL Stop and Waste Ball Curb Stop – 76001C 1

FNPT x FNPT

## SUBMITTAL INFORMATION

- Manufactured in compliance with ANSI/AWWA C800 (latest revision)
- Brass components in contact with potable water conform to ASTM B584, UNS C89833 (latest revision) and identified with "NL"
- Certified to NSF/ANSI 61 and NSF/ANSI 372
- Brass components not in contact with potable water conform to ASTM B62 and ASTM B584, UNS C83600 -85-5-5-5 (latest revision)
- PTFE coated brass ball
- Rated for 150 PSIG water pressure with cast directional arrow
- Blow out proof EPDM port seals
- Joints sealed with EPDM o-rings and thread locker