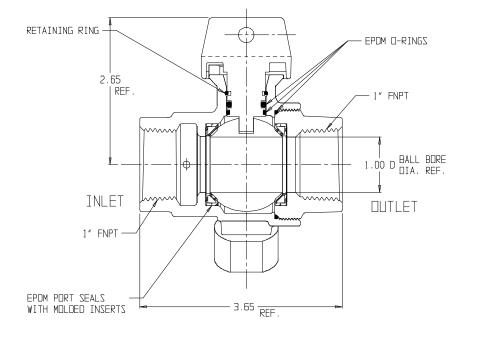

## NL Stop and Waste Ball Curb Stop – 76001C 1

FNPT x FNPT

## SUBMITTAL INFORMATION

- Manufactured in compliance with ANSI/AWWA C800 (latest revision)
- Brass components in contact with potable water conform to ASTM B584, UNS C89833 (latest revision) and identified with "NL"
- Certified to NSF/ANSI 61 and NSF/ANSI 372
- Brass components not in contact with potable water conform to ASTM B62 and ASTM B584, UNS C83600 -85-5-5-5 (latest revision)
- PTFE coated brass ball
- Rated for 150 PSIG water pressure with cast directional arrow
- Blow out proof EPDM port seals
- Joints sealed with EPDM o-rings and thread locker