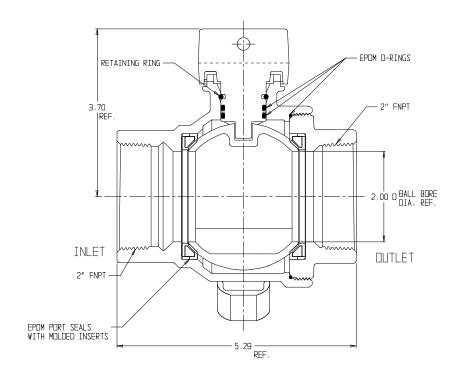

## NL Stop and Waste Ball Curb Stop – 76001C 2

FNPT x FNPT

## **SUBMITTAL INFORMATION**

- Manufactured in compliance with ANSI/AWWA C800 (latest revision)
- Brass components in contact with potable water conform to ASTM B584, UNS C89833 (latest revision) and identified with "NL"
- Certified to NSF/ANSI 61 and NSF/ANSI 372
- Brass components not in contact with potable water conform to ASTM B62 and ASTM B584, UNS C83600 -85-5-5-5 (latest revision)
- PTFE coated brass ball
- Rated for 150 PSIG water pressure with cast directional arrow
- Blow out proof EPDM port seals
- Joints sealed with EPDM o-rings and thread locker