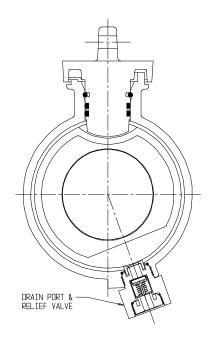

## NL Stop and Waste Ball Curb Stop – 76001C 2

FNPT x FNPT

## **SUBMITTAL INFORMATION**

- Manufactured in compliance with ANSI/AWWA C800 (latest revision)
- Brass components in contact with potable water conform to ASTM B584, UNS C89833 (latest revision) and identified with "NL"
- Certified to NSF/ANSI 61 and NSF/ANSI 372
- Brass components not in contact with potable water conform to ASTM B62 and ASTM B584, UNS C83600 -85-5-5-5 (latest revision)
- PTFE coated brass ball
- Rated for 150 PSIG water pressure with cast directional arrow
- Blow out proof EPDM port seals
- Joints sealed with EPDM o-rings and thread locker