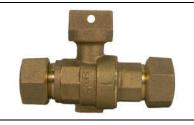

## NL Stop and Waste Ball Curb Stop – 76000T

T CTS Compression x T CTS Compression

## SUBMITTAL INFORMATION

- Manufactured in compliance with ANSI/AWWA C800 (latest revision)
- Brass components in contact with potable water conform to ASTM B584, UNS C89833 (latest revision) and identified with "NL"
- Certified to NSF/ANSI 61 and NSF/ANSI 372
- Brass components not in contact with potable water conform to ASTM B62 and ASTM B584, UNS C83600 -85-5-5-5 (latest revision)
- PTFE coated brass ball
- Rated for 150 PSIG water pressure with cast directional arrow
- Blow out proof EPDM port seals
- Joints sealed with EPDM o-rings and thread locker
- Insert stiffeners required on all flexible plastic connections