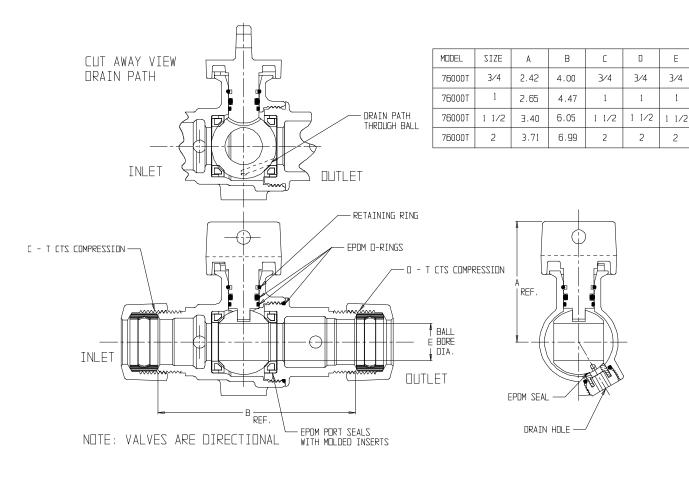

## NL Stop and Waste Ball Curb Stop – 76000T

T CTS Compression x T CTS Compression

## SUBMITTAL INFORMATION

- Manufactured in compliance with ANSI/AWWA C800 (latest revision)
- Brass components in contact with potable water conform to ASTM B584, UNS C89833 (latest revision) and identified with "NL"
- Certified to NSF/ANSI 61 and NSF/ANSI 372
- Brass components not in contact with potable water conform to ASTM B62 and ASTM B584, UNS C83600 -85-5-5-5 (latest revision)
- PTFE coated brass ball
- Rated for 150 PSIG water pressure with cast directional arrow
- Blow out proof EPDM port seals
- Joints sealed with EPDM o-rings and thread locker
- Insert stiffeners required on all flexible plastic connections