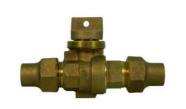

## NL Stop and Waste Ball Curb Stop - 76004

## SUBMITTAL INFORMATION

- Manufactured in compliance with ANSI/AWWA C800 (latest revision)
- Brass components in contact with potable water conform to ASTM B584, UNS C89833 (latest revision) and identified with "NL"
- Certified to NSF/ANSI 61 and NSF/ANSI 372
- Brass components not in contact with potable water conform to ASTM B62 and ASTM B584, UNS C83600 -85-5-5-5 (latest revision)
- PTFE coated brass ball
- Rated for 150 PSIG water pressure with cast directional arrow
- Blow out proof EPDM port seals
- Joints sealed with EPDM o-rings and thread locker