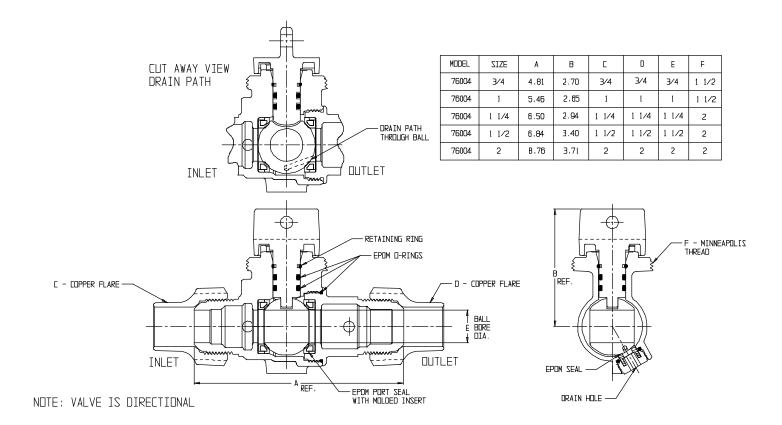

## NL Stop and Waste Ball Curb Stop - 76004

## SUBMITTAL INFORMATION

- Manufactured in compliance with ANSI/AWWA C800 (latest revision)
- Brass components in contact with potable water conform to ASTM B584, UNS C89833 (latest revision) and identified with "NL"
- Certified to NSF/ANSI 61 and NSF/ANSI 372
- Brass components not in contact with potable water conform to ASTM B62 and ASTM B584, UNS C83600 -85-5-5-5 (latest revision)
- PTFE coated brass ball
- Rated for 150 PSIG water pressure with cast directional arrow
- Blow out proof EPDM port seals
- Joints sealed with EPDM o-rings and thread locker