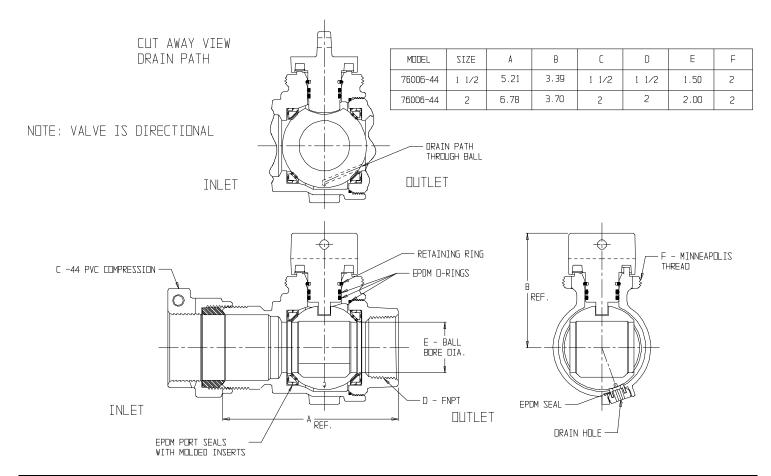

## NL Stop and Waste Ball Curb Stop – 76006-44

## SUBMITTAL INFORMATION

- Manufactured in compliance with ANSI/AWWA C800 (latest revision)
- Brass components in contact with potable water conform to ASTM B584, UNS C89833 (latest revision) and identified with "NL"
- Certified to NSF/ANSI 61 and NSF/ANSI 372
- Brass components not in contact with potable water conform to ASTM B62 and ASTM B584, UNS C83600 -85-5-5-5 (latest revision)
- PTFE coated brass ball
- Rated for 150 PSIG water pressure with cast directional arrow
- Blow out proof EPDM port seals
- Joints sealed with EPDM o-rings and thread locker