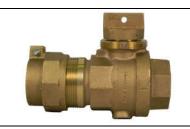

## NL Stop and Waste Ball Curb Stop – 76006-44

## SUBMITTAL INFORMATION

- Manufactured in compliance with ANSI/AWWA C800 (latest revision)
- Brass components in contact with potable water conform to ASTM B584, UNS C89833 (latest revision) and identified with "NL"
- Certified to NSF/ANSI 61 and NSF/ANSI 372
- Brass components not in contact with potable water conform to ASTM B62 and ASTM B584, UNS C83600 -85-5-5-5 (latest revision)
- PTFE coated brass ball
- Rated for 150 PSIG water pressure with cast directional arrow
- Blow out proof EPDM port seals
- Joints sealed with EPDM o-rings and thread locker