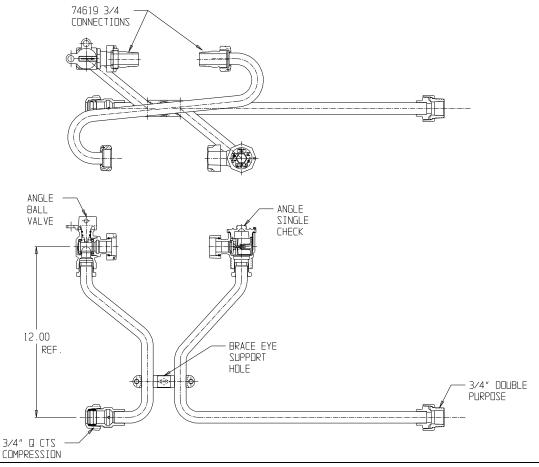

## SUBMITTAL DATA SHEET

NL Meter Setter - 761-212QAQD 33X15

## SUBMITTAL INFORMATION

- Manufactured in compliance with ANSI/AWWA C800 (latest revision)
- Brass components in contact with potable water conform to ASTM B584, UNS C89833 (latest revision) and identified with "NL"
- Certified to NSF/ANSI 61 (reference height restrictions) and NSF/ANSI 372
- Brass components not in contact with potable water conform to ASTM B62 and ASTM B584, UNS C83600 -85-5-5-5 (latest revision)
- Copper tubing made in compliance with ASTM B75 or B88, UNS C12200 (latest revision)
- Lead free solder joints
- Designed to provide proper meter spacing for ease of installation
- Padlock wings standard on all valves
- Insert stiffeners required on all flexible plastic connections