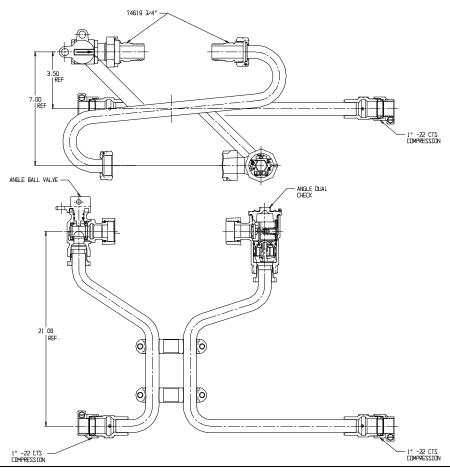

## SUBMITTAL DATA SHEET

NL Meter Setter - 761-221QF22 44X18

-22 CTS Compression X -22 CTS Compression

## SUBMITTAL INFORMATION

- Manufactured in compliance with ANSI/AWWA C800 (latest revision)
- Brass components in contact with potable water conform to ASTM B584, UNS C89833 (latest revision) and identified with "NL"
- Certified to NSF/ANSI 61 (reference height restrictions) and NSF/ANSI 372
- Brass components not in contact with potable water conform to ASTM B62 and ASTM B584, UNS C83600 -85-5-5-5 (latest revision)
- Copper tubing made in compliance with ASTM B75 or B88, UNS C12200 (latest revision)
- Lead free solder joints
- Designed to provide proper meter spacing for ease of installation
- Padlock wings standard on all valves
- Insert stiffeners required on all flexible plastic connections