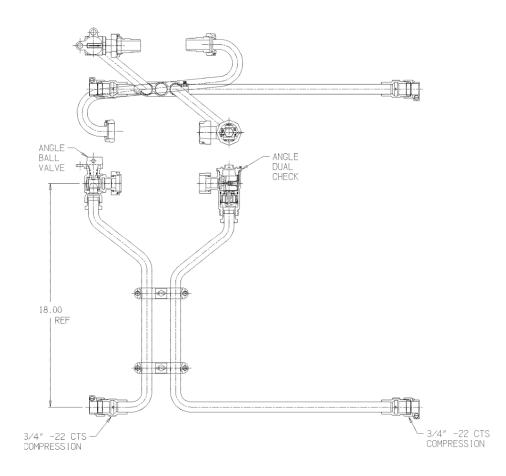

## NL Meter Setter - 761-218QF22 33X15

-22 CTS Compression X -22 CTS Compression

## SUBMITTAL INFORMATION

- Manufactured in compliance with ANSI/AWWA C800 (latest revision)
- Brass components in contact with potable water conform to ASTM B584, UNS C89833 (latest revision) and identified with "NL"
- Certified to NSF/ANSI 61 (reference height restrictions) and NSF/ANSI 372
- Brass components not in contact with potable water conform to ASTM B62 and ASTM B584, UNS C83600 -85-5-5-5 (latest revision)
- Copper tubing made in compliance with ASTM B75 or B88, UNS C12200 (latest revision)
- Lead free solder joints
- Designed to provide proper meter spacing for ease of installation
- Padlock wings standard on all valves
- Insert stiffeners required on all flexible plastic connections