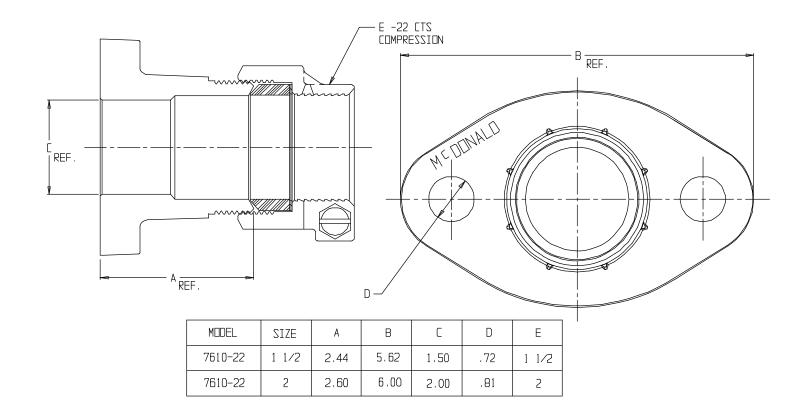

## NL Meter Coupling - 7610-22

## SUBMITTAL INFORMATION

- Manufactured in compliance with ANSI/AWWA C800 (latest revision)
- Brass components in contact with potable water conform to ASTM B584, UNS C89833 (latest revision) and identified with "NL"
- Certified to NSF/ANSI 61 and NSF/ANSI 372
- Brass components not in contact with potable water conform to ASTM B62 and ASTM B584, UNS C83600 -85-5-5-5 (latest revision)
- Large wrench area provided for proper installation
- Insert stiffeners required on all flexible plastic connections