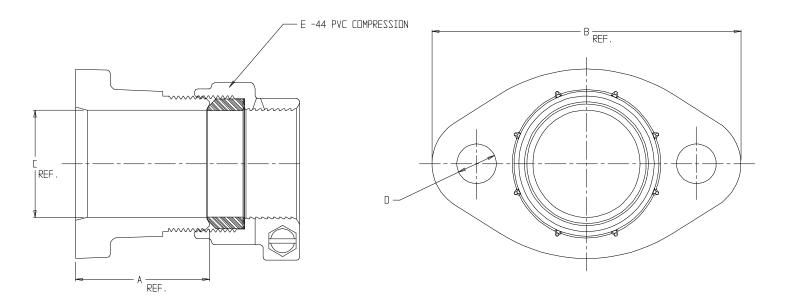

## NL Meter Coupling - 7610-44

| MODEL   | SIZE  | Α    | В    | С    | D   | Е     |
|---------|-------|------|------|------|-----|-------|
| 7610-44 | 1 1/2 | 2.44 | 5.62 | 1.95 | .72 | 1 1/2 |
| 7610-44 | 2     | 2.62 | 6.00 | 2.42 | .81 | 2     |

## SUBMITTAL INFORMATION

- Manufactured in compliance with ANSI/AWWA C800 (latest revision)
- Brass components in contact with potable water conform to ASTM B584, UNS C89833 (latest revision) and identified with "NL"
- Certified to NSF/ANSI 61 and NSF/ANSI 372
- Brass components not in contact with potable water conform to ASTM B62 and ASTM B584, UNS C83600 -85-5-5-5 (latest revision)
- Large wrench area provided for proper installation