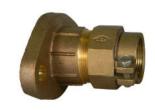

## NL Meter Coupling - 7610-44

| MODEL   | SIZE  | Α    | В    | С    | D   | Е     |
|---------|-------|------|------|------|-----|-------|
| 7610-44 | 1 1/2 | 2.44 | 5.62 | 1.95 | .72 | 1 1/2 |
| 7610-44 | 2     | 2.62 | 6.00 | 2.42 | .81 | 2     |

## SUBMITTAL INFORMATION

- Manufactured in compliance with ANSI/AWWA C800 (latest revision)
- Brass components in contact with potable water conform to ASTM B584, UNS C89833 (latest revision) and identified with "NL"
- Certified to NSF/ANSI 61 and NSF/ANSI 372
- Brass components not in contact with potable water conform to ASTM B62 and ASTM B584, UNS C83600 -85-5-5-5 (latest revision)
- Large wrench area provided for proper installation