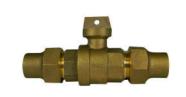

## NL Ball Style Curb Stop – 76100

Copper Flare x Copper Flare

## **SUBMITTAL INFORMATION**

- Manufactured in compliance with ANSI/AWWA C800 (latest revision)
- Brass components in contact with potable water conform to ASTM B584, UNS C89833 (latest revision) and identified with "NL"
- Certified to NSF/ANSI 61 and NSF/ANSI 372
- Brass components not in contact with potable water conform to ASTM B62 and ASTM B584, UNS C83600 -85-5-5-5 (latest revision)
- PTFE coated brass ball
- Valve rated for 300 PSIG water pressure, end connections not to exceed rated pipe pressures.
- Blow out proof EPDM port seals
- End piece joint sealed with an EPDM o-ring and thread locker