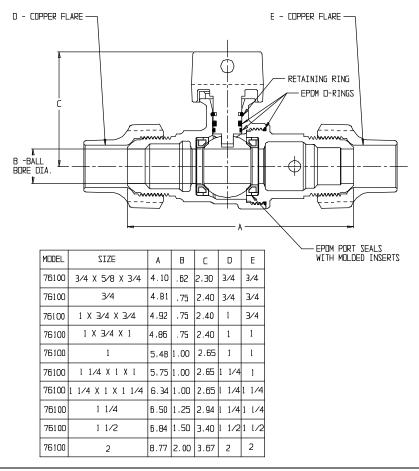

## **SUBMITTAL INFORMATION**

- Manufactured in compliance with ANSI/AWWA C800 (latest revision)
- Brass components in contact with potable water conform to ASTM B584, UNS C89833 (latest revision) and identified with "NL"
- Certified to NSF/ANSI 61 and NSF/ANSI 372
- Brass components not in contact with potable water conform to ASTM B62 and ASTM B584, UNS C83600 -85-5-5-5 (latest revision)
- PTFE coated brass ball
- Valve rated for 300 PSIG water pressure, end connections not to exceed rated pipe pressures.
- Blow out proof EPDM port seals
- End piece joint sealed with an EPDM o-ring and thread locker