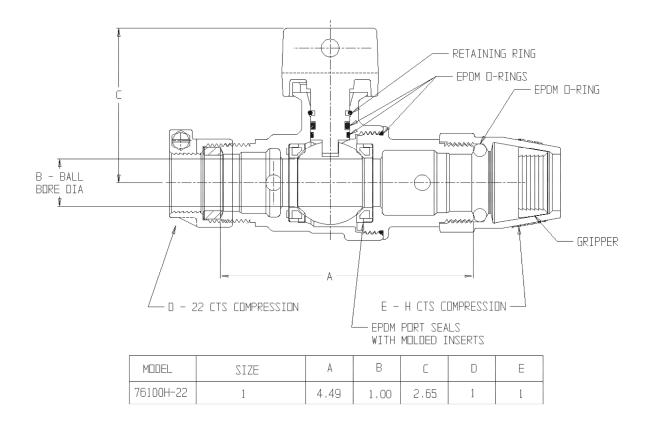

## NL Ball Style Curb Stop – 76100H-22

22 CTS Compression x H CTS Compression

## SUBMITTAL INFORMATION

- Manufactured in compliance with ANSI/AWWA C800 (latest revision)
- Brass components in contact with potable water conform to ASTM B584, UNS C89833 (latest revision) and identified with "NL"
- Certified to NSF/ANSI 61 and NSF/ANSI 372
- Brass components not in contact with potable water conform to ASTM B62 and ASTM B584, UNS C83600 -85-5-5-5 (latest revision)
- PTFE coated brass ball
- Valve rated for 300 PSIG water pressure, end connections not to exceed rated pipe pressures.
- Blow out proof EPDM port seals
- End piece joint sealed with an EPDM o-ring and thread locker
- Insert stiffeners required on all flexible plastic connections