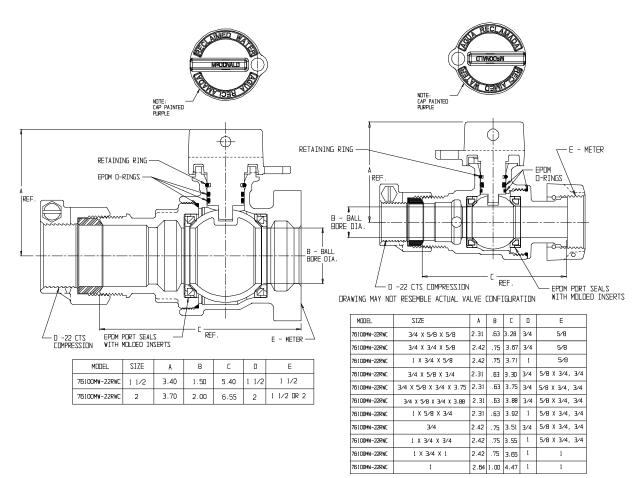

## NL Ball Style Meter Stop – 76100MW-22RWC

-22 CTS Compression x Meter

## SUBMITTAL INFORMATION

- Manufactured in compliance with ANSI/AWWA C800 (latest revision)
- Brass components in contact with potable water conform to ASTM B584, UNS C89833 (latest revision) and identified with "NL"
- Certified to NSF/ANSI 61 and NSF/ANSI 372
- Brass components not in contact with potable water conform to ASTM B62 and ASTM B584, UNS C83600 -85-5-5-5 (latest revision)
- PTFE coated brass ball
- Valve rated for 300 PSIG water pressure, end connections not to exceed rated pipe pressures.
- Blow out proof EPDM port seals
- End piece joint sealed with an EPDM o-ring and thread locker
- Insert stiffeners required on all flexible plastic connections