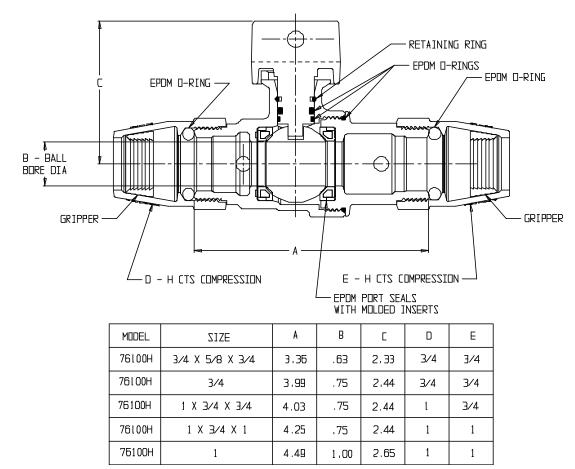

## NL Ball Style Curb Stop – 76100H

H CTS Compression x H CTS Compression

## SUBMITTAL INFORMATION

- Manufactured in compliance with ANSI/AWWA C800 (latest revision)
- Brass components in contact with potable water conform to ASTM B584, UNS C89833 (latest revision) and identified with "NL"
- Certified to NSF/ANSI 61 and NSF/ANSI 372
- Brass components not in contact with potable water conform to ASTM B62 and ASTM B584, UNS C83600 -85-5-5-5 (latest revision)
- PTFE coated brass ball
- Valve rated for 300 PSIG water pressure, end connections not to exceed rated pipe pressures.
- Blow out proof EPDM port seals
- End piece joint sealed with an EPDM o-ring and thread locker
- Insert stiffeners required on all flexible plastic connections