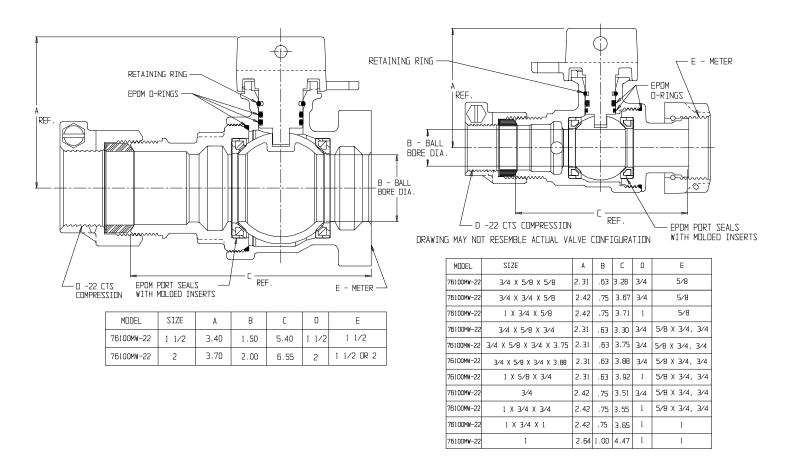

## NL Ball Style Meter Stop – 76100MW-22

-22 CTS Compression x Meter

## SUBMITTAL INFORMATION

- Manufactured in compliance with ANSI/AWWA C800 (latest revision)
- Brass components in contact with potable water conform to ASTM B584, UNS C89833 (latest revision) and identified with "NL"
- Certified to NSF/ANSI 61 and NSF/ANSI 372
- Brass components not in contact with potable water conform to ASTM B62 and ASTM B584, UNS C83600 -85-5-5-5 (latest revision)
- PTFE coated brass ball
- Valve rated for 300 PSIG water pressure, end connections not to exceed rated pipe pressures.
- Blow out proof EPDM port seals
- End piece joint sealed with an EPDM o-ring and thread locker
- Insert stiffeners required on all flexible plastic connections