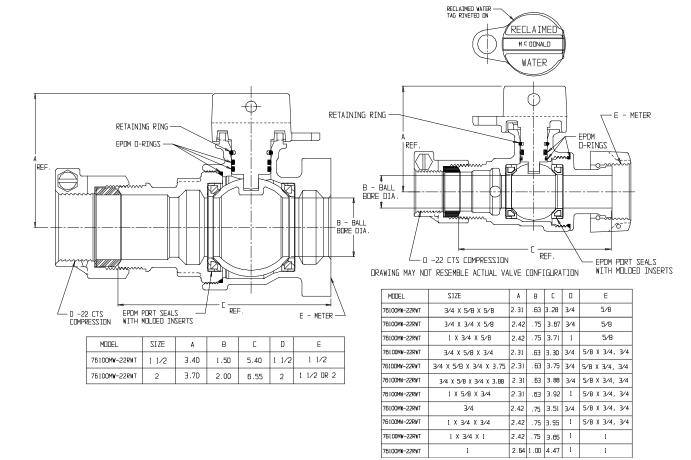

## NL Ball Style Meter Stop – 76100MW-22RWT

-22 CTS Compression x Meter

## SUBMITTAL INFORMATION

- Manufactured in compliance with ANSI/AWWA C800 (latest revision)
- Brass components in contact with potable water conform to ASTM B584, UNS C89833 (latest revision) and identified with "NL"
- Certified to NSF/ANSI 61 and NSF/ANSI 372
- Brass components not in contact with potable water conform to ASTM B62 and ASTM B584, UNS C83600 -85-5-5-5 (latest revision)
- PTFE coated brass ball
- Valve rated for 300 PSIG water pressure, end connections not to exceed rated pipe pressures.
- Blow out proof EPDM port seals
- End piece joint sealed with an EPDM o-ring and thread locker
- Insert stiffeners required on all flexible plastic connections