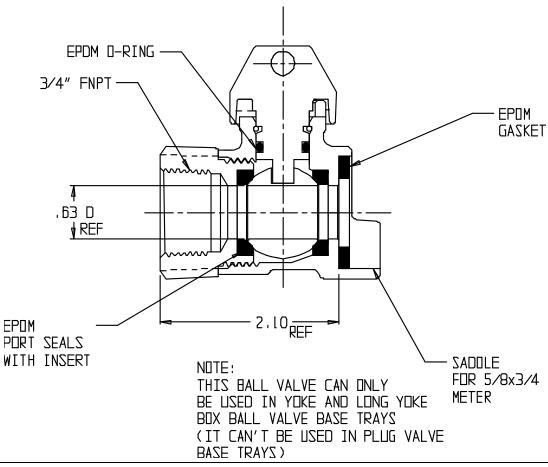

## **SUBMITTAL DATA SHEET**

NL YOKE & LONGBOX - 76101A 3/4x5/8x3/4

## SUBMITTAL INFORMATION

- Manufactured in compliance with ANSI/AWWA C800 (latest revision)
- Brass components in contact with potable water conform to ASTM B584, UNS C89833 (latest revision) and identified with "NL"
- Brass components not in contact with potable water conform to ASTM B62 and ASTM B584, UNS C83600 -85-5-5-5 (latest revision)
- Designed to provide proper meter spacing for ease of installation
- Large wrench flats provided for proper installation