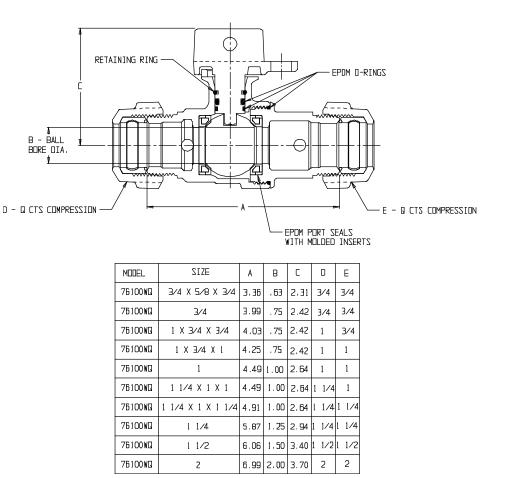

## NL Ball Style Curb Stop – 76100WQ

Q CTS Compression x Q CTS Compression

## SUBMITTAL INFORMATION

- Manufactured in compliance with ANSI/AWWA C800 (latest revision)
- Brass components in contact with potable water conform to ASTM B584, UNS C89833 (latest revision) and identified with "NL"
- Certified to NSF/ANSI 61 and NSF/ANSI 372
- Brass components not in contact with potable water conform to ASTM B62 and ASTM B584, UNS C83600 -85-5-5-5 (latest revision)
- PTFE coated brass ball
- Valve rated for 300 PSIG water pressure, end connections not to exceed rated pipe pressures.
- Blow out proof EPDM port seals
- End piece joint sealed with an EPDM o-ring and thread locker
- Insert stiffeners required on all flexible plastic connections