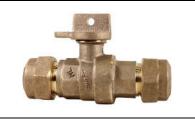

## NL Ball Style Curb Stop – 76100WQ

Q CTS Compression x Q CTS Compression

## SUBMITTAL INFORMATION

- Manufactured in compliance with ANSI/AWWA C800 (latest revision)
- Brass components in contact with potable water conform to ASTM B584, UNS C89833 (latest revision) and identified with "NL"
- Certified to NSF/ANSI 61 and NSF/ANSI 372
- Brass components not in contact with potable water conform to ASTM B62 and ASTM B584, UNS C83600 -85-5-5-5 (latest revision)
- PTFE coated brass ball
- Valve rated for 300 PSIG water pressure, end connections not to exceed rated pipe pressures.
- Blow out proof EPDM port seals
- End piece joint sealed with an EPDM o-ring and thread locker
- Insert stiffeners required on all flexible plastic connections