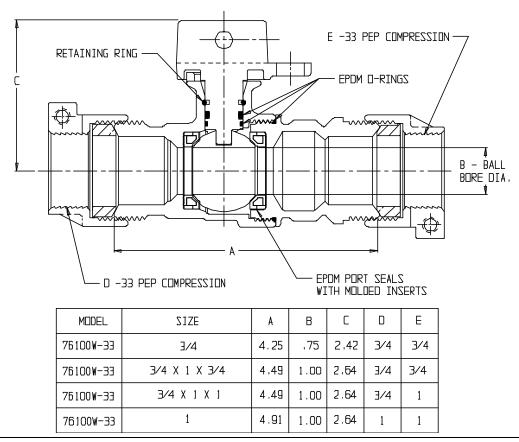

## SUBMITTAL DATA SHEET

NL Ball Style Curb Stop – 76100W-33

-33 PEP Compression x -33 PEP Compression

## DRAWING MAY NOT RESEMBLE ACTUAL VALVE CONFIGURATION

## SUBMITTAL INFORMATION

- Manufactured in compliance with ANSI/AWWA C800 (latest revision)
- Brass components in contact with potable water conform to ASTM B584, UNS C89833 (latest revision) and identified with "NL"
- Certified to NSF/ANSI 61 and NSF/ANSI 372
- Brass components not in contact with potable water conform to ASTM B62 and ASTM B584, UNS C83600 -85-5-5-5 (latest revision)
- PTFE coated brass ball
- Valve rated for 300 PSIG water pressure, end connections not to exceed rated pipe pressures.
- Blow out proof EPDM port seals
- End piece joint sealed with an EPDM o-ring and thread locker
- Insert stiffeners required for all flexible plastic connections