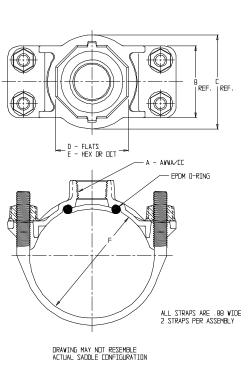

## Silicon Bronze Strap Saddle - 3825

Ductile Iron/Cement-Asbestos/Cast Iron - AWWA/CC

## SUBMITTAL INFORMATION

- Manufactured in compliance with ANSI/AWWA C800 (latest revision)
- Brass components conform to ASTM B62 and ASTM B584, UNS C83600 -85-5-5-5 (latest revision)
- Certified to NSF/ANSI 61
- Silicon Bronze strap(s) and cast brass nuts with enlarged washer bearing surface
- EPDM o-ring
- Pipe and tap size, and thread type identified on saddle
- Outlet boss with large wrench flats