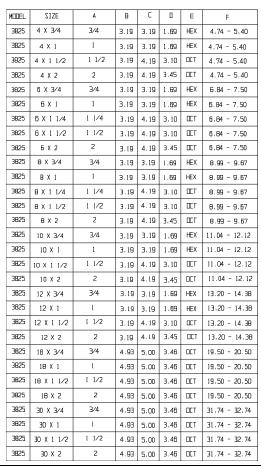

## Silicon Bronze Strap Saddle - 3825

Ductile Iron/Cement-Asbestos/Cast Iron - AWWA/CC

## SUBMITTAL INFORMATION

- Manufactured in compliance with ANSI/AWWA C800 (latest revision)
- Brass components conform to ASTM B62 and ASTM B584, UNS C83600 -85-5-5-5 (latest revision)
- Certified to NSF/ANSI 61
- Silicon Bronze strap(s) and cast brass nuts with enlarged washer bearing surface
- EPDM o-ring
- Pipe and tap size, and thread type identified on saddle
- Outlet boss with large wrench flats