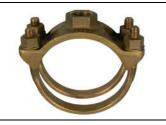

## Silicon Bronze Strap Saddle - 3825

Ductile Iron/Cement-Asbestos/Cast Iron - AWWA/CC

## SUBMITTAL INFORMATION

- Manufactured in compliance with ANSI/AWWA C800 (latest revision)
- Brass components conform to ASTM B62 and ASTM B584, UNS C83600 -85-5-5-5 (latest revision)
- Certified to NSF/ANSI 61
- Silicon Bronze strap(s) and cast brass nuts with enlarged washer bearing surface
- EPDM o-ring
- Pipe and tap size, and thread type identified on saddle
- Outlet boss with large wrench flats