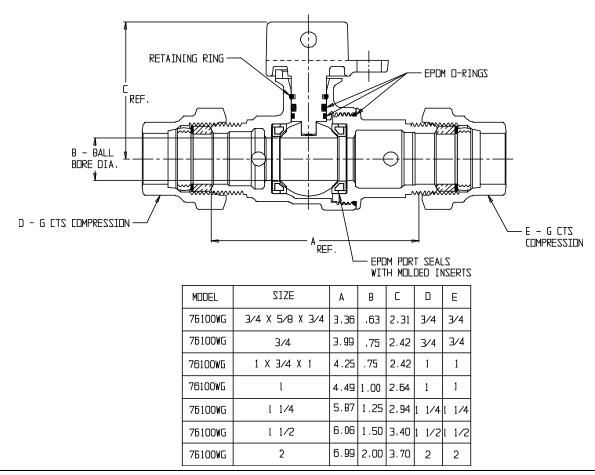

## NL Ball Style Curb Stop – 76100WG

G CTS Compression x G CTS Compression

## SUBMITTAL INFORMATION

- Manufactured in compliance with ANSI/AWWA C800 (latest revision)
- Brass components in contact with potable water conform to ASTM B584, UNS C89833 (latest revision) and identified with "NL"
- Certified to NSF/ANSI 61 and NSF/ANSI 372
- Brass components not in contact with potable water conform to ASTM B62 and ASTM B584, UNS C83600 -85-5-5-5 (latest revision)
- PTFE coated brass ball
- Valve rated for 300 PSIG water pressure, end connections not to exceed rated pipe pressures.
- Blow out proof EPDM port seals
- End piece joint sealed with an EPDM o-ring and thread locker
- Insert stiffeners required on all flexible plastic connections