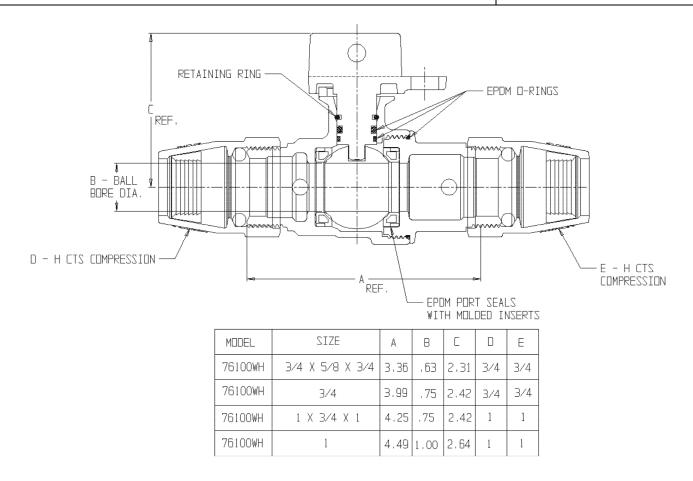

## NL Ball Style Curb Stop – 76100WH

H CTS Compression x H CTS Compression

## SUBMITTAL INFORMATION

- Manufactured in compliance with ANSI/AWWA C800 (latest revision)
- Brass components in contact with potable water conform to ASTM B584, UNS C89833 (latest revision) and identified with "NL"
- Certified to NSF/ANSI 61 and NSF/ANSI 372
- Brass components not in contact with potable water conform to ASTM B62 and ASTM B584, UNS C83600 -85-5-5-5 (latest revision)
- PTFE coated brass ball
- Valve rated for 300 PSIG water pressure, end connections not to exceed rated pipe pressures.
- Blow out proof EPDM port seals
- End piece joint sealed with an EPDM o-ring and thread locker
- Insert stiffeners required on all flexible plastic connections