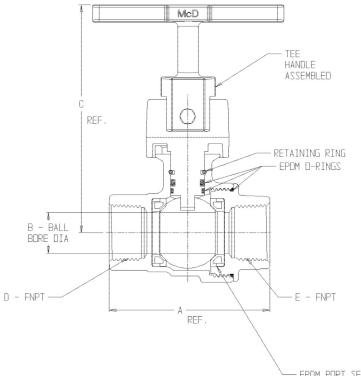

## NL Ball Style Meter Stop – 761019

Me Donald

FNPT x FNPT

| MODEL  | SIZE                   | A    | В     | С    | D     | E     |
|--------|------------------------|------|-------|------|-------|-------|
| 761019 | 1/2 X 5/8 X 1/2        | 2.88 | . 625 | 4.03 | 1/2   | 1/2   |
| 761019 | 3/4 X 5/8 X 3/4 X 3.50 | 3.50 | . 625 | 4.03 | 3/4   | 3/4   |
| 761019 | 3/4 X 5/8 X 3/4 X 3.75 | 3.66 | . 625 | 4.03 | 3/4   | 3/4   |
| 761019 | 3/4                    | 2.94 | . 750 | 4.15 | 3/4   | 3/4   |
| 761019 | 3/4 X 5/8 X 3/4        | 2.81 | . 625 | 4.15 | 3/4   | 3/4   |
| 761019 | 1 X 3/4 X 3/4          | 3.09 | . 750 | 4.15 | 1     | 3/4   |
| 761019 | 1 X 3/4 X 1            | 3.32 | . 750 | 4.15 | 1     | 1     |
| 761019 | 1 X 3/4 X 1 × 3.50     | 3.52 | . 750 | 4.15 | 1     | 1     |
| 761019 | 1                      | 3.47 | 1.00  | 4.38 | 1     | 1     |
| 761019 | 1 1/4 X 1 X 1          | 3.61 | 1.00  | 4.38 | 1 1/4 | 1     |
| 761019 | 1 1/4 X 1 X 1 1/4      | 4.31 | 1.00  | 4.38 | 1 1/4 | 1 1/4 |

EPDM PORT SEALS WITH MOLDED INSERTS

## SUBMITTAL INFORMATION

- Manufactured in compliance with ANSI/AWWA C800 (latest revision)
- Brass components in contact with potable water conform to ASTM B584, UNS C89833 (latest revision) and identified with "NL"
- Certified to NSF/ANSI 61 and NSF/ANSI 372
- Brass components not in contact with potable water conform to ASTM B62 and ASTM B584, UNS C83600 -85-5-5-5 (latest revision)
- PTFE coated brass ball
- Valve rated for 300 PSIG water pressure, end connections not to exceed rated pipe pressures.
- Blow out proof EPDM port seals
- End piece joint sealed with an EPDM o-ring and thread locker