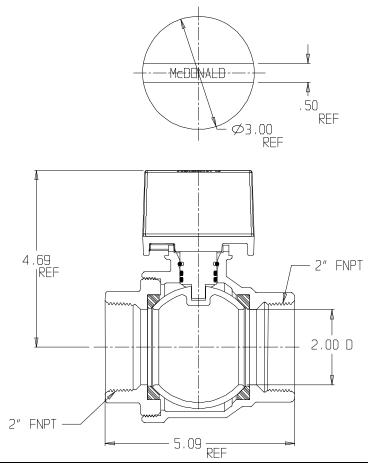

## SUBMITTAL DATA SHEET

NL Ball Style Curb Stop - 76101V 2

FNPT x FNPT

## SUBMITTAL INFORMATION

- Manufactured in compliance with ANSI/AWWA C800 (latest revision)
- Brass components in contact with potable water conform to ASTM B584, UNS C89833 (latest revision) and identified with "NL"
- Certified to NSF/ANSI 61 and NSF/ANSI 372
- Brass components not in contact with potable water conform to ASTM B62 and ASTM B584, UNS C83600 -85-5-5-5 (latest revision)
- PTFE coated brass ball
- Valve rated for 300 PSIG water pressure, end connections not to exceed rated pipe pressures.
- Blow out proof EPDM port seals
- End piece joint sealed with an EPDM o-ring and thread locker