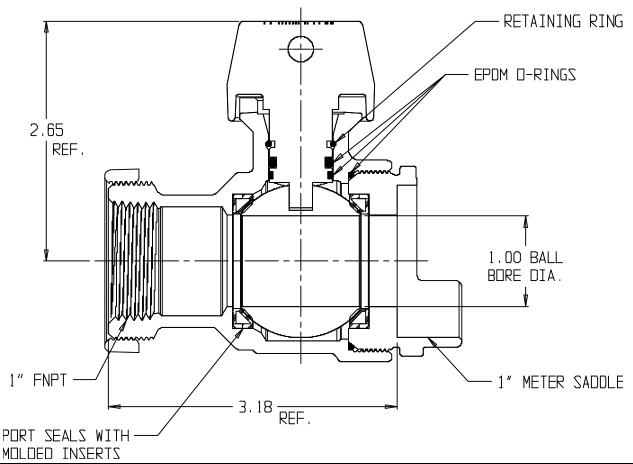

## NL Ball Style Meter Stop – 76101X 1

FNPT x CR Box

## SUBMITTAL INFORMATION

- Manufactured in compliance with ANSI/AWWA C800 (latest revision)
- Brass components in contact with potable water conform to ASTM B584, UNS C89833 (latest revision) and identified with "NL"
- Certified to NSF/ANSI 61 and NSF/ANSI 372
- Brass components not in contact with potable water conform to ASTM B62 and ASTM B584, UNS C83600 -85-5-5-5 (latest revision)
- PTFE coated brass ball
- Valve rated for 300 PSIG water pressure, end connections not to exceed rated pipe pressures.
- Blow out proof EPDM port seals
- End piece joint sealed with an EPDM o-ring and thread locker