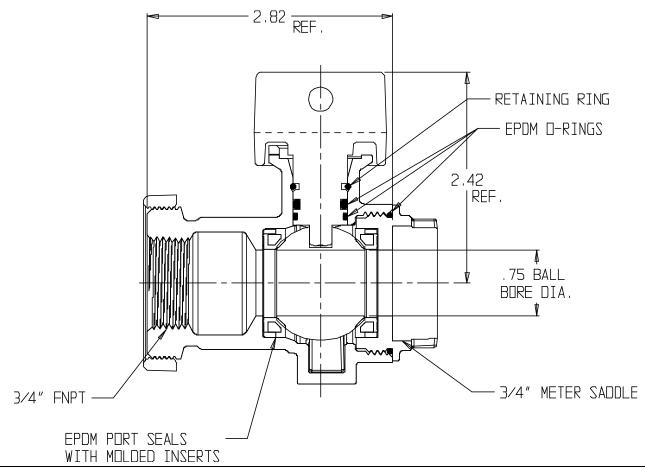

## SUBMITTAL INFORMATION

- Manufactured in compliance with ANSI/AWWA C800 (latest revision)
- Brass components in contact with potable water conform to ASTM B584, UNS C89833 (latest revision) and identified with "NL"
- Certified to NSF/ANSI 61 and NSF/ANSI 372
- Brass components not in contact with potable water conform to ASTM B62 and ASTM B584, UNS C83600 -85-5-5-5 (latest revision)
- PTFE coated brass ball
- Valve rated for 300 PSIG water pressure, end connections not to exceed rated pipe pressures.
- Blow out proof EPDM port seals
- End piece joint sealed with an EPDM o-ring and thread locker