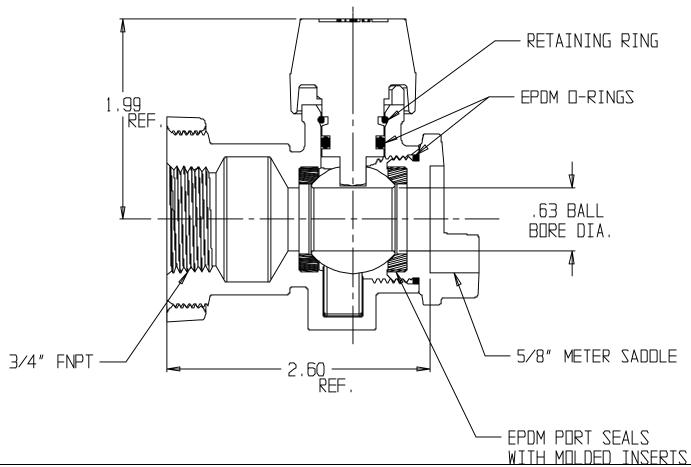

## SUBMITTAL DATA SHEET

NL Ball Style Meter Stop –  $76101X \frac{3}{4} \times \frac{5}{8} \times \frac{5}{8}$ 

FNPT x CR Box

## SUBMITTAL INFORMATION

- Manufactured in compliance with ANSI/AWWA C800 (latest revision)
- Brass components in contact with potable water conform to ASTM B584, UNS C89833 (latest revision) and identified with "NL"
- Certified to NSF/ANSI 61 and NSF/ANSI 372
- Brass components not in contact with potable water conform to ASTM B62 and ASTM B584, UNS C83600 -85-5-5-5 (latest revision)
- PTFE coated brass ball
- Valve rated for 300 PSIG water pressure, end connections not to exceed rated pipe pressures.
- Blow out proof EPDM port seals
- End piece joint sealed with an EPDM o-ring and thread locker