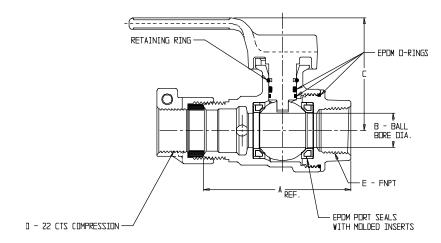

## NL Ball Style Curb Stop – 76102FHDL-22

-22 CTS Compression x FNPT

DRAWING MAY NOT RESEMBLE ACTUAL VALVE CONFIGURATION

| MODEL        | ZIZE              | A    | В    | С    | D     | Е     |
|--------------|-------------------|------|------|------|-------|-------|
| 76102FHDL-22 | 3/4               | 3,24 | . 75 | 2.4B | 3/4   | 3/4   |
| 76102FHDL-22 | 3/4 X 3.89        | 3.B8 | .75  | 2.48 | 3/4   | 3/4   |
| 76102FHDL-22 | 3/4 X 3/4 X 1     | 3.38 | . 75 | 2.4B | 3/4   | 1     |
| 76102FHDL-22 | 1 X 3/4 X 3/4     | 3,22 | . 75 | 2.4B | 1     | 3/4   |
| 76102FHDL-22 | 1 X 3/4 X 1       | 3,42 | . 75 | 2.4B | 1     | 1     |
| 76102FHDL-22 | l                 | 3.76 | 1.00 | 2.70 | 1     | 1     |
| 76102FHDL-22 | 1 I/4 X 1 X 1     | 4.06 | 1.00 | 2.70 | 1 1/4 | 1     |
| 76102FHDL-22 | 1 1/4 X 1 X 1 1/4 | 4.20 | 1.00 | 2.70 | 1 1/4 | 1 1/4 |
| 76102FHDL-22 | 1 1/2             | 4.87 | 1.50 | 3.40 | 1 1/2 | 1 1/2 |
| 76102FHDL-22 | 2                 | 5.80 | 2.00 | 3.70 | 2     | 2     |

## SUBMITTAL INFORMATION

- Manufactured in compliance with ANSI/AWWA C800 (latest revision)
- Brass components in contact with potable water conform to ASTM B584, UNS C89833 (latest revision) and identified with "NL"
- Certified to NSF/ANSI 61 and NSF/ANSI 372
- Brass components not in contact with potable water conform to ASTM B62 and ASTM B584, UNS C83600 -85-5-5-5 (latest revision)
- PTFE coated brass ball
- Valve rated for 300 PSIG water pressure, end connections not to exceed rated pipe pressures.
- Blow out proof EPDM port seals
- End piece joint sealed with an EPDM o-ring and thread locker
- Insert stiffeners required on all flexible plastic connections