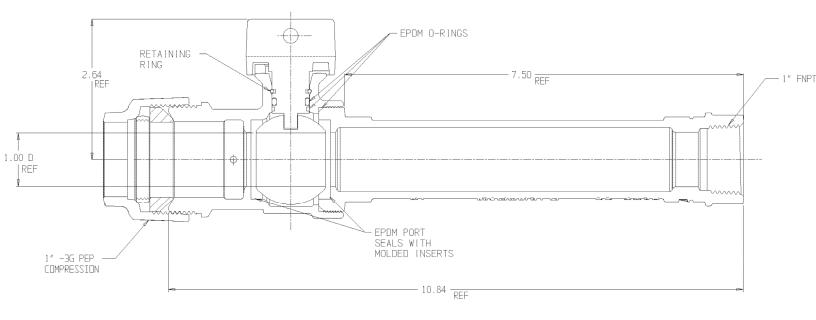

## SUBMITTAL DATA SHEET

NL Ball Style Curb Stop - 76102-3G 1X10.84

-3G PEP Compression x FNPT

## SUBMITTAL INFORMATION

- Manufactured in compliance with ANSI/AWWA C800 (latest revision)
- Brass components in contact with potable water conform to ASTM B584, UNS C89833 (latest revision) and identified with "NL"
- Certified to NSF/ANSI 61 and NSF/ANSI 372
- Brass components not in contact with potable water conform to ASTM B62 and ASTM B584, UNS C83600 -85-5-5-5 (latest revision)
- PTFE coated brass ball
- Valve rated for 300 PSIG water pressure, end connections not to exceed rated pipe pressures.
- Blow out proof EPDM port seals
- End piece joint sealed with an EPDM o-ring and thread locker
- Insert stiffeners required on all flexible plastic connections