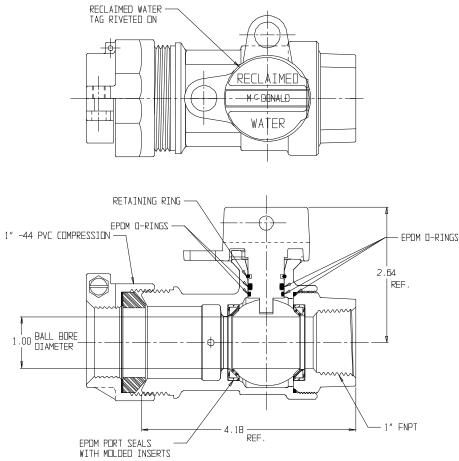

## NL Ball Style Curb Stop – 76102W-44RWT 1

-44 PVC Compression x FNPT

## SUBMITTAL INFORMATION

- Manufactured in compliance with ANSI/AWWA C800 (latest revision)
- Brass components in contact with potable water conform to ASTM B584, UNS C89833 (latest revision) and identified with "NL"
- Certified to NSF/ANSI 61 and NSF/ANSI 372
- Brass components not in contact with potable water conform to ASTM B62 and ASTM B584, UNS C83600 -85-5-5-5 (latest revision)
- PTFE coated brass ball
- Valve rated for 300 PSIG water pressure, end connections not to exceed rated pipe pressures.
- Blow out proof EPDM port seals
- End piece joint sealed with an EPDM o-ring and thread locker