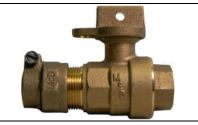

## NL Ball Style Curb Stop – 76102W-44RWT 1

-44 PVC Compression x FNPT

## SUBMITTAL INFORMATION

- Manufactured in compliance with ANSI/AWWA C800 (latest revision)
- Brass components in contact with potable water conform to ASTM B584, UNS C89833 (latest revision) and identified with "NL"
- Certified to NSF/ANSI 61 and NSF/ANSI 372
- Brass components not in contact with potable water conform to ASTM B62 and ASTM B584, UNS C83600 -85-5-5-5 (latest revision)
- PTFE coated brass ball
- Valve rated for 300 PSIG water pressure, end connections not to exceed rated pipe pressures.
- Blow out proof EPDM port seals
- End piece joint sealed with an EPDM o-ring and thread locker